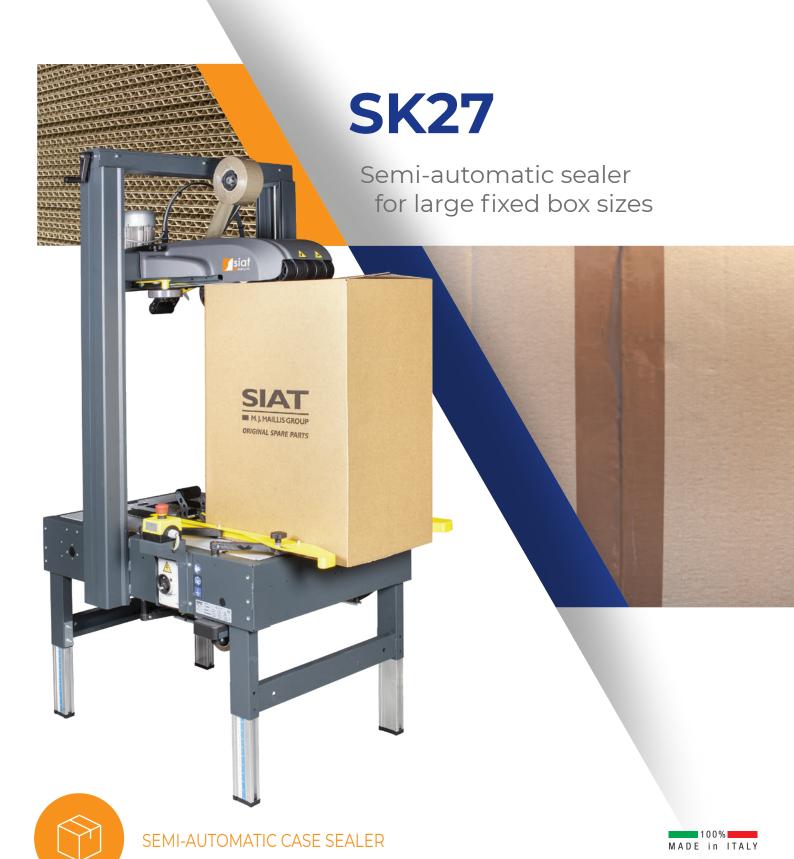

# **SK27**

The SK27 is a new semi-automatic case sealing machine designed and engineered by SIAT specifically for large fixed sized boxes. SK27 is the ideal case sealing machine for a variety of industries like food and beverage, chemical, clothing, textiles, electronics, furniture and metal containers.

### **KEY FEATURES**

- » Seals upper & lower flaps of cardboard cases or cartons» 5 upper guide wheels & double lateral guide wheels on
- » Re-designed centering device to eliminate 'pinch points'

- » Best-In-Class components with SIEMENS electrics
- » Re-designed column & upper frame to maximise strength and resist vibration
- » Top taping head removable without removing protective
- » Quick release Taping Heads (Top & Bottom No tools

Aluminium Telescopic Legs, quick and easy to adjust.