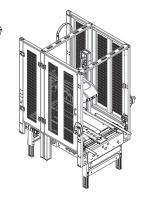

# **SK27**

The SK27 is a new semi-automatic case sealing machine designed and engineered by SIAT specifically for large fixed sized boxes. SK27 is the ideal case sealing machine for a variety of industries like food and beverage, chemical, clothing, textiles, electronics, furniture and metal containers.

### **KEY FEATURES**

- » Seals upper & lower flaps of cardboard cases or cartons» 5 upper guide wheels & double lateral guide wheels on
- » Re-designed centering device to eliminate 'pinch points'

- » Best-In-Class components with SIEMENS electrics
- » Re-designed column & upper frame to maximise strength and resist vibration
- » Top taping head removable without removing protective
- » Quick release Taping Heads (Top & Bottom No tools

MAXIMUM FOCUS ON SAFETY:

- Emergency stop on both sides of the
- Lockable electric isolation switch
- Motor cable connection by strong & flexible steel spring design

Fast Tape Head changeover - easy and toolless!