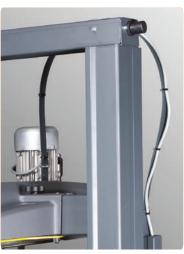

MAXIMUM FOCUS ON SAFETY:

- Emergency stop on both sides of the
- Lockable electric isolation switch
- Motor cable connection by strong & flexible steel spring design

Fast Tape Head changeover - easy and toolless!