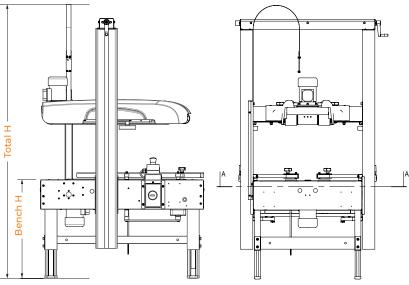

#### **Machine dimensions**

Dimensioni macchina Maschinenabmessungen Dimensions machine Dimensiones de máquina

 $132(L) \times 107(W) \times 155(H) cm$ 

Aluminium Telescopic Legs, quick and easy to adjust.