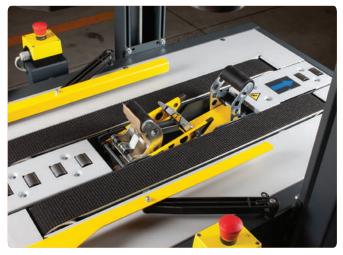

### **KEY FEATURES**

- » Seals upper & lower flaps of cardboard cases or cartons» 5 upper guide wheels & double lateral guide wheels on
- » Re-designed centering device to eliminate 'pinch points'

- » Best-In-Class components with SIEMENS electrics
- » Re-designed column & upper frame to maximise strength and resist vibration
- » Top taping head removable without removing protective
- » Quick release Taping Heads (Top & Bottom No tools

MAXIMUM FOCUS ON SAFETY:

- Emergency stop on both sides of the
- Lockable electric isolation switch
- Motor cable connection by strong & flexible steel spring design

Fast Tape Head changeover - easy and toolless!