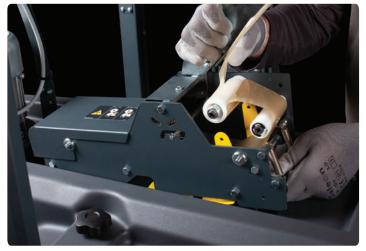

### **KEY FEATURES**

- » Seals upper & lower flaps of cardboard cases or cartons» 5 upper guide wheels & double lateral guide wheels on
- » Re-designed centering device to eliminate 'pinch points'

- » Best-In-Class components with SIEMENS electrics
- » Re-designed column & upper frame to maximise strength and resist vibration
- » Top taping head removable without removing protective
- » Quick release Taping Heads (Top & Bottom No tools

MAXIMUM FOCUS ON SAFETY:

- Emergency stop on both sides of the
- Lockable electric isolation switch
- Motor cable connection by strong & flexible steel spring design

Fast Tape Head changeover - easy and toolless!