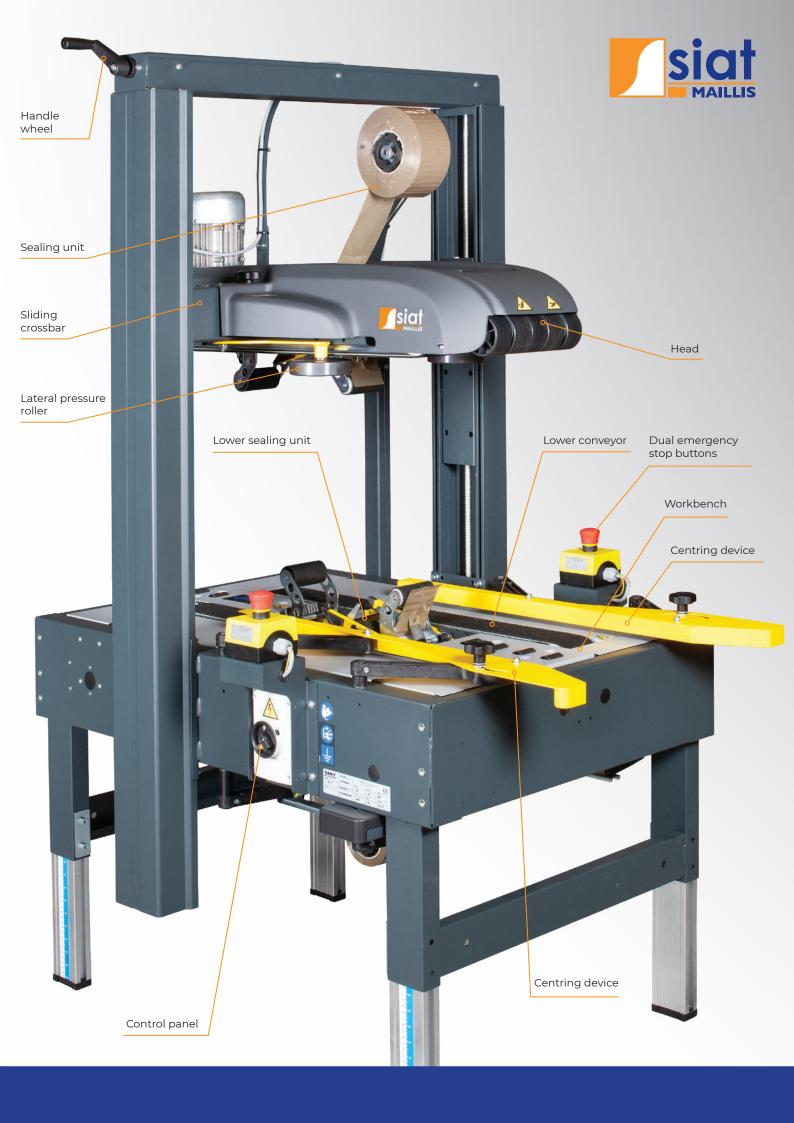

### **KEY FEATURES**

- » Seals upper & lower flaps of cardboard cases or cartons» 5 upper guide wheels & double lateral guide wheels on
- » Re-designed centering device to eliminate 'pinch points'

- » Best-In-Class components with SIEMENS electrics
- » Re-designed column & upper frame to maximise strength and resist vibration
- » Top taping head removable without removing protective
- » Quick release Taping Heads (Top & Bottom No tools

MAXIMUM FOCUS ON SAFETY:

- Emergency stop on both sides of the
- Lockable electric isolation switch
- Motor cable connection by strong & flexible steel spring design

Fast Tape Head changeover - easy and toolless!

Aluminium Telescopic Legs, quick and easy to adjust.