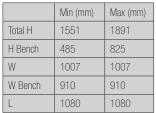

#### **Machine dimensions**

Dimensioni macchina Maschinenabmessungen Dimensions machine Dimensiones de máquina

 $132(L) \times 107(W) \times 155(H) cm$ 